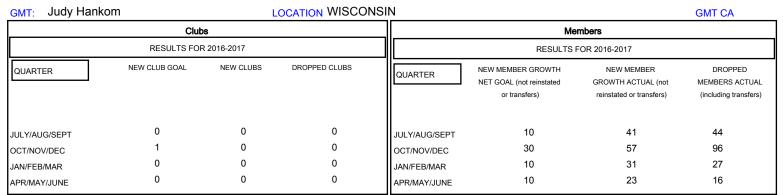

## District 27 D1

Results as of: 5/31/2017

| DROPPED CLUBS: 0  DROPPED MEMBERS |     | 41 CLUBS OF 58 ADDED 1 OR MORE NEW MEMBERS | GENDER DISTR  MALE  FEMALE    | IBUTION<br>1,693 (74.78%)<br>571 (25.22%) |     |
|-----------------------------------|-----|--------------------------------------------|-------------------------------|-------------------------------------------|-----|
| DECEASED                          | 16  | CLICK HERE FOR CUMULATIVE MEMBERSHIP DATA  | TOTAL FAMILY UNIT MEMBERS     |                                           | 465 |
| CLUB CANCELLED                    | 0   |                                            | FAMILY MEMBERS PAYING HALF 23 |                                           | 000 |
| OTHER                             | 167 |                                            |                               |                                           | 238 |
| TOTAL                             | 183 |                                            |                               |                                           |     |