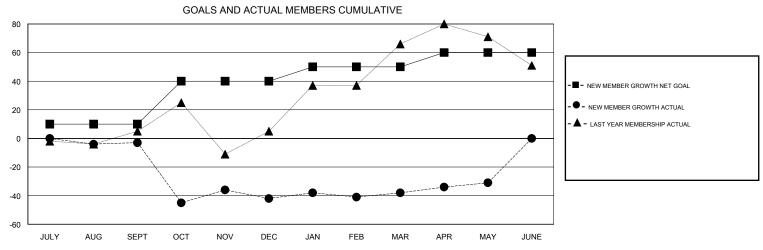

## District 27 D1

Results as of: 5/31/2017

| DROPPED CLUBS: 0  DROPPED MEMBERS |     | 41 CLUBS OF 58 ADDED 1 OR MORE NEW MEMBERS | GENDER DISTR  MALE  FEMALE    | IBUTION<br>1,693 (74.78%)<br>571 (25.22%) |     |
|-----------------------------------|-----|--------------------------------------------|-------------------------------|-------------------------------------------|-----|
| DECEASED                          | 16  | CLICK HERE FOR CUMULATIVE MEMBERSHIP DATA  | TOTAL FAMILY UNIT MEMBERS     |                                           | 465 |
| CLUB CANCELLED                    | 0   |                                            | FAMILY MEMBERS PAYING HALF 23 |                                           | 000 |
| OTHER                             | 167 |                                            |                               |                                           | 238 |
| TOTAL                             | 183 |                                            |                               |                                           |     |